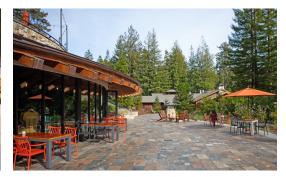

## **Common Grounds Patio**

Located in the heart of campus, Common Grounds Patio primarily serves guests as a popular communal break space, independent work area and after-work relaxation destination thanks to its two fire pits and direct access to Common Grounds Cafe. Featuring herb and vegetable gardens and flanked by Sanctuary, Common Goods/Chef's Library, the cafe and Outlook Building, the Common Grounds Patio offers easy access to the second-floor Outlook Patio for a multi-story function.