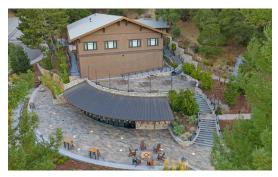

## **Common Grounds Patio**

Located in the heart of campus, Common Grounds Patio primarily serves guests as a popular communal break space, independent work area and after-work relaxation destination thanks to its two fire pits and direct access to Common Grounds Cafe. Featuring herb and vegetable gardens and flanked by Sanctuary, Common Goods/Chef's Library, the cafe and Outlook Building, the Common Grounds Patio offers easy access to the second-floor Outlook Patio for a multi-story function.