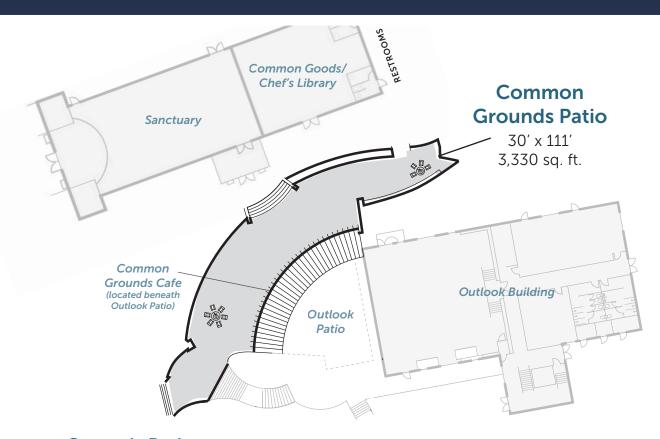

## Common Grounds Patio | OVERVIEW

## **Common Grounds Patio**

Located in the heart of campus, Common Grounds Patio primarily serves guests as a popular communal break space, independent work area and after-work relaxation destination thanks to its two fire pits and direct access to Common Grounds Cafe. Featuring herb and vegetable gardens and flanked by Sanctuary, Common Goods/Chef's Library, the cafe and Outlook Building, the Common Grounds Patio offers easy access to the second-floor Outlook Patio for a multi-story function.

## **Dimensions & Details**

| Dimensions<br>(L x W) | Square Feet | Reception |
|-----------------------|-------------|-----------|
| 30′ x 111′            | 3,330       | 150       |