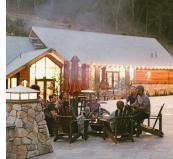

## **Common Grounds Patio**

Located in the heart of campus, Common Grounds Patio primarily serves guests as a popular communal break space, independent work area and after-work relaxation destination thanks to its two fire pits and direct access to Common Grounds Cafe. Featuring herb and vegetable gardens and flanked by Sanctuary, Common Goods/Chef's Library, the cafe and Outlook Building, the Common Grounds Patio offers easy access to the second-floor Outlook Patio for a multi-story function.