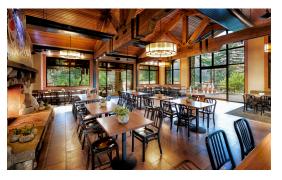

## **Kitchen Table**

Kitchen Table is the central hub of campus dining, providing a place of nourishment and community for all guests during designated meal times. It also allows for teambuilding activities and receptions in the dining room and on the U-shaped patio to foster learning, engagement, and conversations that matter. Featuring abundant natural light, unique decor and a floor-to-ceiling fireplace in the dining room, Kitchen Table is among the most beloved spaces on the 1440 campus.