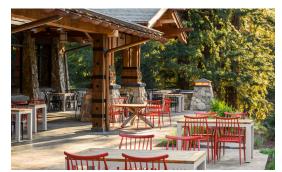

## **Kitchen Table**

Kitchen Table is the central hub of campus dining, providing a place of nourishment and community for all guests during designated meal times. It also allows for teambuilding activities and receptions in the dining room and on the U-shaped patio to foster learning, engagement, and conversations that matter. Featuring abundant natural light, unique decor and a floor-to-ceiling fireplace in the dining room, Kitchen Table is among the most beloved spaces on the 1440 campus.

## **Dimensions & Details**

| KITCHEN TABLE DINING ROOM |             |          | KITCHEN TABLE PATIO    |             |          |
|---------------------------|-------------|----------|------------------------|-------------|----------|
| Dimensions (L x W)        | Square Feet | Capacity | Dimensions (L x W)     | Square Feet | Capacity |
| Main: 54' x 60'           | 3,240       | 135      | North Patio: 75' x 24' | 1,800       | 120      |
| Private: 35' x 36'        | 1,260       | 65       | South Patio: 80' x 25' | 2,000       | 100      |
|                           |             |          | West Patio: 84' x 15'  | 1,260       | 80       |