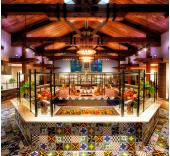

## **Kitchen Table**

Kitchen Table is the central hub of campus dining, providing a place of nourishment and community for all guests during designated meal times. It also allows for teambuilding activities and receptions in the dining room and on the U-shaped patio to foster learning, engagement, and conversations that matter. Featuring abundant natural light, unique decor and a floor-to-ceiling fireplace in the dining room, Kitchen Table is among the most beloved spaces on the 1440 campus.