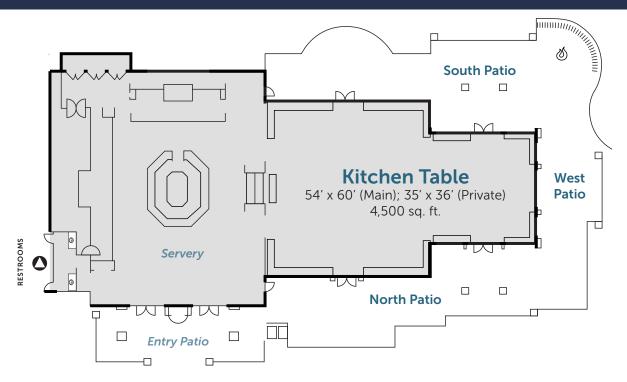

## **Dimensions & Details**

| KITCHEN TABLE DINING ROOM |             |          | KITCHEN TABLE PATIO    |             |          |
|---------------------------|-------------|----------|------------------------|-------------|----------|
| Dimensions (L x W)        | Square Feet | Capacity | Dimensions (L x W)     | Square Feet | Capacity |
| Main: 54' x 60'           | 3,240       | 135      | North Patio: 75' x 24' | 1,800       | 120      |
| Private: 35' x 36'        | 1,260       | 65       | South Patio: 80' x 25' | 2,000       | 100      |
|                           |             |          | West Patio: 84' x 15'  | 1,260       | 80       |

## **Additional Features**

A variation of tables, chairs and props is available. Our production staff will work with your group to accommodate all setup needs. Please inquire about our full list of AV capabilities and technical support staff. *Please note that above rendering is not to scale.*