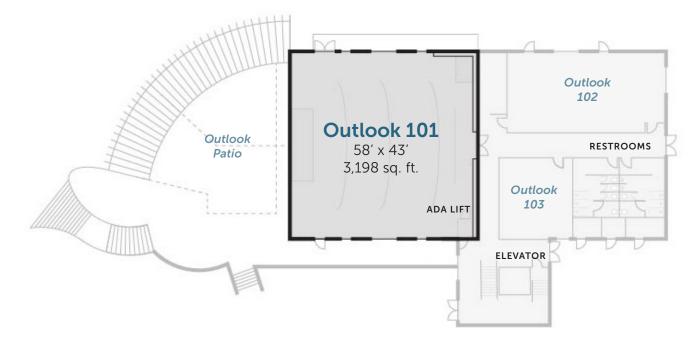

### Outlook 101

Ideal for large groups, the Outlook 101 room is filled with natural light and accommodates a variety of seating plans. For featured speakers on stage, the state-of-the-art sound booth, screens and microphones ensure crystal-clear communication throughout the space. Bamboo hardwood flooring and three low-level tiers progress down to the stage at the front of the room (this space also features ADA ramps and ADA elevator access). The adjacent outdoor Outlook Patio can also be used in conjunction with the large indoor space.

#### **Dimensions & Details**

| Dimensions<br>(W x L) | Square Feet | Theatre | Classroom | Round<br>(10 per table) | Yoga | Meditation |
|-----------------------|-------------|---------|-----------|-------------------------|------|------------|
| 58' x 43'             | 3,198       | 205     | 102       | 110                     | 50   | 100        |

#### **Additional Features**

A variation of tables, chairs and props is available. Our production staff will work with your group to accommodate all setup needs. Please inquire about our full list of AV capabilities and technical support staff. *Please note that above rendering is not to scale*.