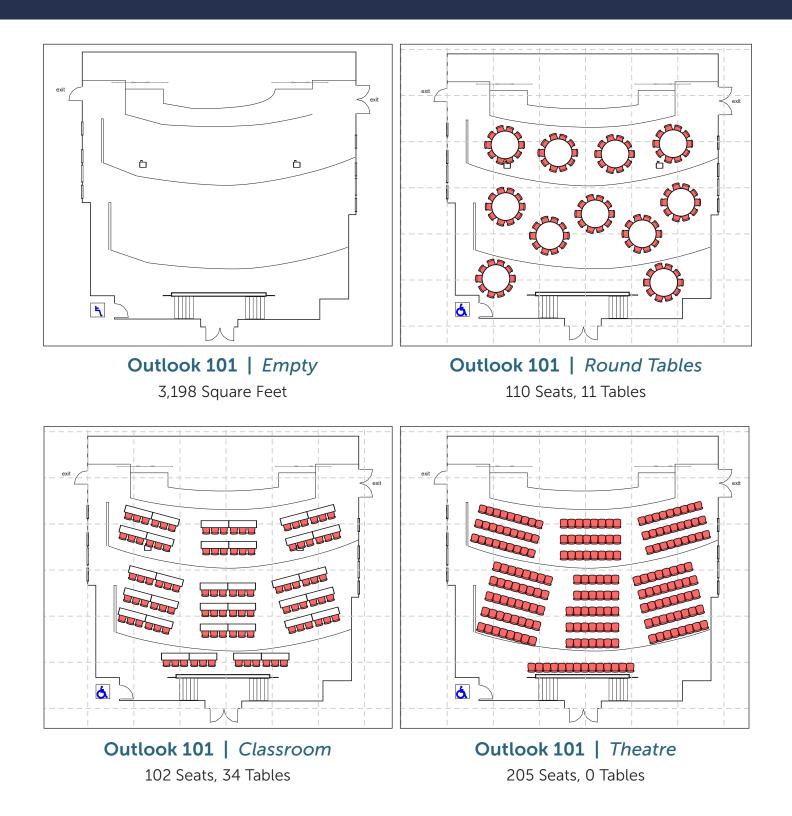

# 1440 | Outlook 101 | SEATING DIAGRAMS

**Please Note:** Diagrams are for illustrative purposes only. Standard sets include theatre only; in most cases custom sets, tables and linens are an additional charge. Please refer to the Meeting Space Design Inventory list for in-house items available and contact the 1440 Program Planning and Events Teams for more information.

#### **Dimensions & Details**

| Dimensions<br>(W x L) | Square Feet | Theatre | Classroom | Round<br>(10 per table) | Yoga | Meditation |
|-----------------------|-------------|---------|-----------|-------------------------|------|------------|
| 58' x 43'             | 3,198       | 205     | 102       | 110                     | 50   | 100        |