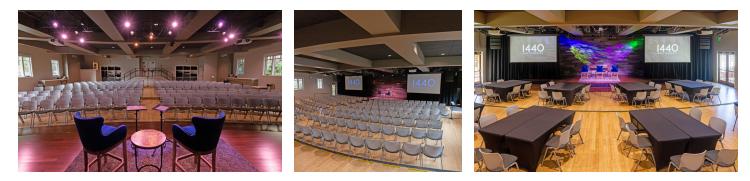

### Outlook 101

Ideal for large groups, the Outlook 101 room is filled with natural light and accommodates a variety of seating plans. For featured speakers on stage, the state-of-the-art sound booth, screens and microphones ensure crystal-clear communication throughout the space. Bamboo hardwood flooring and three low-level tiers progress down to the stage at the front of the room (this space also features ADA ramps and ADA elevator access). The adjacent outdoor Outlook Patio can also be used in conjunction with the large indoor space.