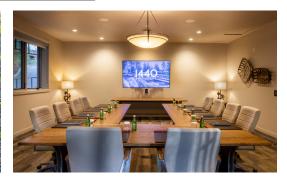

## **Redwood Boardroom**

The Redwood Boardroom, privately located at the back of the Redwood meeting complex, offers an intimate space for an executive gathering or formal meeting set-up. The room is equipped with a wall-mounted large-screen TV and web camera for ease of streaming virtual meetings. Two double doors open onto the Redwood Terrace, complete with fire pit, outdoor seating and labyrinth. The Redwood Boardroom is ideal for an indoor/outdoor meeting, a gathering that requires privacy and focused work, and for groups looking for a more traditional boardroom setting.