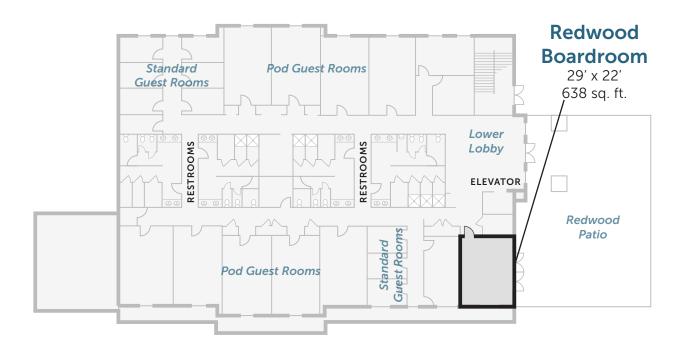

## **Redwood Boardroom**

The Redwood Boardroom, privately located at the back of the Redwood meeting complex, offers an intimate space for an executive gathering or formal meeting set-up. The room is equipped with a wall-mounted large-screen TV and web camera for ease of streaming virtual meetings. Two double doors open onto the Redwood Terrace, complete with fire pit, outdoor seating and labyrinth. The Redwood Boardroom is ideal for an indoor/outdoor meeting, a gathering that requires privacy and focused work, and for groups looking for a more traditional boardroom setting.

## **Dimensions & Details**

| Dimensions<br>(W x L) | Square Feet | Boardroom Seating |
|-----------------------|-------------|-------------------|
| 29' x 22'             | 638         | 16                |