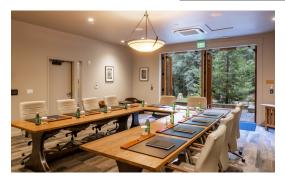

## **Redwood Boardroom**

The Redwood Boardroom, privately located at the back of the Redwood meeting complex, offers an intimate space for an executive gathering or formal meeting set-up. The room is equipped with a wall-mounted large-screen TV and web camera for ease of streaming virtual meetings. Two double doors open onto the Redwood Terrace, complete with fire pit, outdoor seating and labyrinth. The Redwood Boardroom is ideal for an indoor/outdoor meeting, a gathering that requires privacy and focused work, and for groups looking for a more traditional boardroom setting.